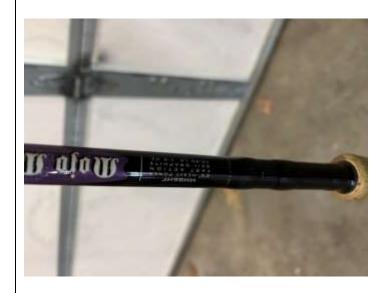

Rods for sale -

8'6" St. Croix Musky Mojo, split grip, heavy power, fast action, model MM86HF - \$150.00

8'6" St. Croix Legend Tournament. Split grip, heavy power, fast action, model LTMU86HF - \$300.00

Both rods are barely used. Rods are in the Cloquet area. Contact Terry DeMenge at either (218) 391-2699 or muskie2031@mchsi.com

Hello All -

Here is the link for the raffle tickets and the banquet tickets: