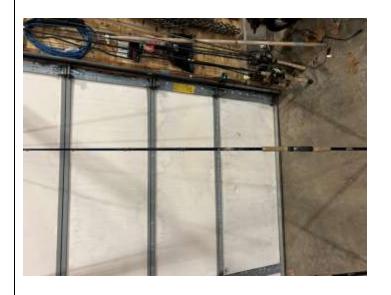

Rods for sale -

8'6" St. Croix Musky Mojo, split grip, heavy power, fast action, model MM86HF - \$150.00

8'6" St. Croix Legend Tournament. Split grip, heavy power, fast action, model LTMU86HF - \$300.00

Both rods are barely used. Rods are in the Cloquet area. Contact Terry DeMenge at either (218) 391-2699 or muskie2031@mchsi.com

Hello All -

Here is the link for the raffle tickets and the banquet tickets: