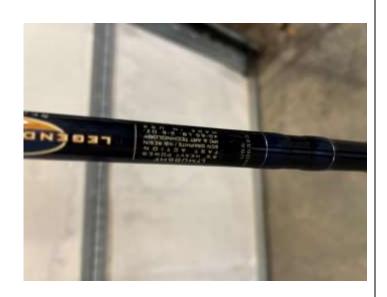

Rods for sale -

8'6" St. Croix Musky Mojo, split grip, heavy power, fast action, model MM86HF - \$150.00

8'6" St. Croix Legend Tournament. Split grip, heavy power, fast action, model LTMU86HF - \$300.00

Both rods are barely used. Rods are in the Cloquet area. Contact Terry DeMenge at either (218) 391-2699 or muskie2031@mchsi.com

Hello All -

Here is the link for the raffle tickets and the banquet tickets: